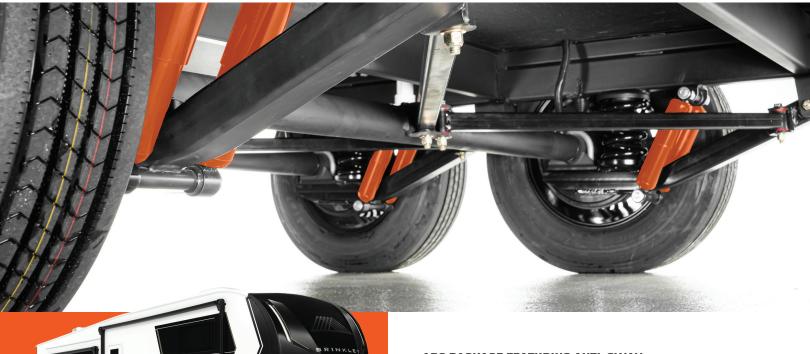

## TCS REDUCES SHOCK ABSORPTION INTO THE FRAME OF THE RV BY 50%, PROVIDING A SMOOTHER SAFER RIDE

Redefines the Towing Experience

Extends the Longevity of your Camper for Years to Come

Makes Off-Road Towing a Breeze

Track Bar Stabilizer System Reduces Chassis Movement

Reduced Long Term Maintenance Costs

Improves Handling & Ride Comfort